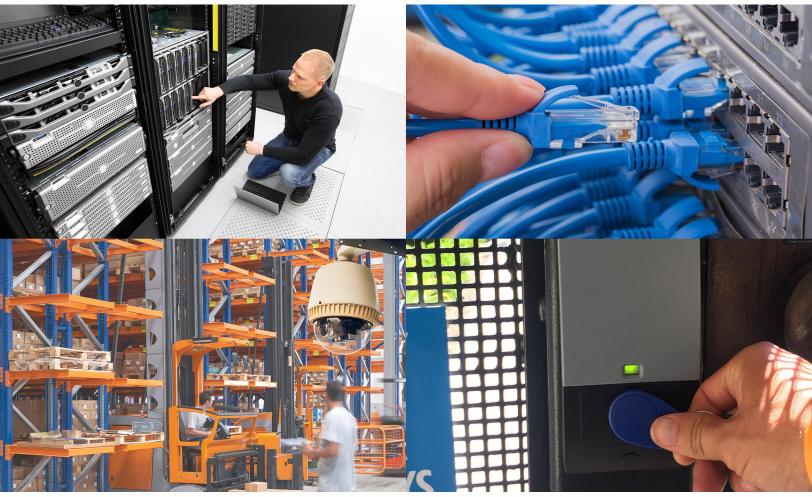

## From your warehouse storage systems to your Enterprise IT solutions - we have you covered.

Structrued cabling, network layout design, backbone cabling of servers, workstations, horizontal wiring, ethernet and fiber-optic network certification and WiFi network design and troubleshooting.

Access control system implementation with proximity card readers, keypads, fingerprint based terminals for high security areas as well as employee building access and identification.

Indoor and outdoor high resolution IP based camera systems, wired & wireless transmission, 16 - 256 channel Network Video Recorders, motion detection and secure area monitoring. Local and remote CCTV viewing capabilities.

Server room, work station, network equipment installation, preventative maintenance and troubleshooting services of wired and wireless network systems.